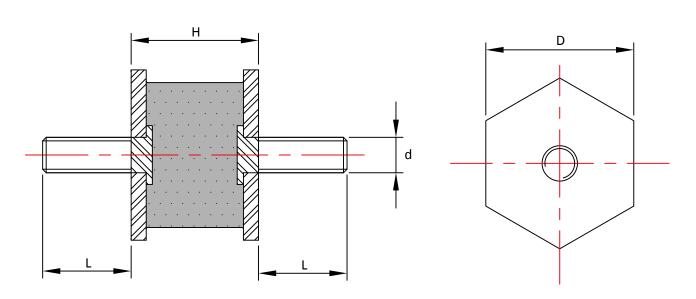

## Hexagon Bobbins

Hexagon Bobbin Mounts are manufactured with hexagonal end metals to allow the fitter to grip the mounting with a spanner to avoid twisting of the rubber during installation.

Mountings can be used in Compression, Shear or a combination of both and can accommodate compression loads from 4kg to 110kg per mounting.

Control Panels; Industrial Equipment; Radiators; Exhaust Systems and General purpose machinery.

| Part No    | D  | Н  | d   | L  | Compression Load |     | Shear Load |     |
|------------|----|----|-----|----|------------------|-----|------------|-----|
|            |    |    |     |    | Kg               | mm  | Kg         | mm  |
| HEX1382/45 | 16 | 16 | M6  | 12 | 4.0              | 1.0 | 3          | 3.8 |
| HEX1382/60 | 16 | 16 | M6  | 12 | 8.0              | 1.0 | 3.2        | 1.8 |
| HEX1383/45 | 21 | 19 | M8  | 20 | 8.0              | 1.2 | 7.0        | 6.5 |
| HEX1383/60 | 21 | 19 | M8  | 20 | 16.0             | 1.2 | 6.5        | 2.7 |
| HEX1384/45 | 32 | 26 | M8  | 16 | 16.0             | 2.0 | 10.0       | 7.0 |
| HEX1384/60 | 32 | 26 | M8  | 16 | 31.0             | 2.0 | 11.0       | 3.5 |
| HEX1385/45 | 33 | 22 | M10 | 25 | 29.0             | 1.5 | 13.0       | 4.5 |
| HEX1385/60 | 33 | 22 | M10 | 25 | 57.0             | 1.5 | 14.0       | 2.5 |
| HEX1386/45 | 43 | 25 | M12 | 30 | 58.0             | 1.7 | 28.0       | 6.0 |
| HEX1386/60 | 43 | 25 | M12 | 30 | 110.0            | 1.7 | 30.0       | 3.0 |
|            |    |    |     |    |                  |     |            |     |
| HEX200/60  | 32 | 23 | M8  | 18 | 36.0             | 1.5 | 13.0       | 3.5 |