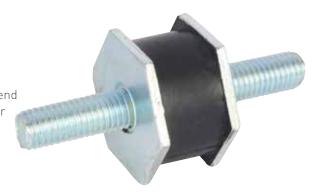

## Hexagon Bobbins

Hexagon Bobbin Mounts are manufactured with hexagonal end metals to allow the fitter to grip the mounting with a spanner to avoid twisting of the rubber during installation.

Mountings can be used in Compression, Shear or a combination of both and can accommodate compression loads from 4kg to 110kg per mounting.

Control Panels; Industrial Equipment; Radiators; Exhaust Systems and General purpose machinery.

| Part No    | D  | Н  | d   | L  | Compression Load |     | Shear Load |     |
|------------|----|----|-----|----|------------------|-----|------------|-----|
|            |    |    |     |    | Kg               | mm  | Kg         | mm  |
| HEX1382/45 | 16 | 16 | M6  | 12 | 4.0              | 1.0 | 3          | 3.8 |
| HEX1382/60 | 16 | 16 | M6  | 12 | 8.0              | 1.0 | 3.2        | 1.8 |
| HEX1383/45 | 21 | 19 | M8  | 20 | 8.0              | 1.2 | 7.0        | 6.5 |
| HEX1383/60 | 21 | 19 | M8  | 20 | 16.0             | 1.2 | 6.5        | 2.7 |
| HEX1384/45 | 32 | 26 | M8  | 16 | 16.0             | 2.0 | 10.0       | 7.0 |
| HEX1384/60 | 32 | 26 | M8  | 16 | 31.0             | 2.0 | 11.0       | 3.5 |
| HEX1385/45 | 33 | 22 | M10 | 25 | 29.0             | 1.5 | 13.0       | 4.5 |
| HEX1385/60 | 33 | 22 | M10 | 25 | 57.0             | 1.5 | 14.0       | 2.5 |
| HEX1386/45 | 43 | 25 | M12 | 30 | 58.0             | 1.7 | 28.0       | 6.0 |
| HEX1386/60 | 43 | 25 | M12 | 30 | 110.0            | 1.7 | 30.0       | 3.0 |
|            |    |    |     |    |                  |     |            |     |
| HEX200/60  | 32 | 23 | M8  | 18 | 36.0             | 1.5 | 13.0       | 3.5 |