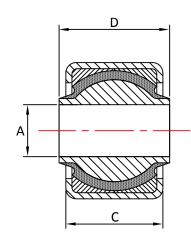

## Applications:

- Off Road Vehicles
- Construction Equipment
- Rail applications
- Suspension Control Links
- Agricultural Equipment
- "A" frame bushes

| Part No | A    | В     | C    | D    | Pz (KN) |
|---------|------|-------|------|------|---------|
| SB1316  | 25.4 | 66.7  | 48.0 | 54.2 | 34.0    |
| SB2166  | 25.4 | 66.8  | 47.6 | 54.2 | 34.0    |
| SB2201  | 25.4 | 66.7  | 47.6 | 54.0 | 34.0    |
| SB2106  | 28.6 | 90.5  | 70.0 | 76.2 | 58.0    |
| SB1285  | 38.1 | 104.8 | 76.2 | 82.6 | 80.0    |