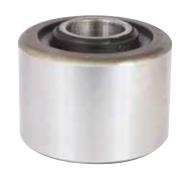

## **Spherical Bushes**

Compact and Heavy Duty flexible bearing - Spherical Bushes are able to accommodate high loads and allow movement in both the torsional and conical directions. No lubrication is required and they are completely maintenance free.