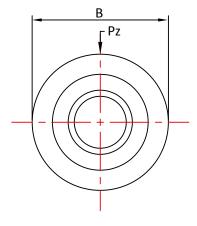

## Applications:

- Off Road Vehicles
- Construction Equipment
- Rail applications
- Suspension Control Links
- Agricultural Equipment
- "A" frame bushes

| Part No | A    | В     | C    | D    | Pz (KN) |
|---------|------|-------|------|------|---------|
| SB1316  | 25.4 | 66.7  | 48.0 | 54.2 | 34.0    |
| SB2166  | 25.4 | 66.8  | 47.6 | 54.2 | 34.0    |
| SB2201  | 25.4 | 66.7  | 47.6 | 54.0 | 34.0    |
| SB2106  | 28.6 | 90.5  | 70.0 | 76.2 | 58.0    |
| SB1285  | 38.1 | 104.8 | 76.2 | 82.6 | 80.0    |

 $\ensuremath{\mathsf{Max}}$  compression load in Kg deflection in mm.

This information is for guidance only. Customers are recommended to contact us for further technical information on products and applications. We reserve the right to alter specifications or withdraw products without notice.