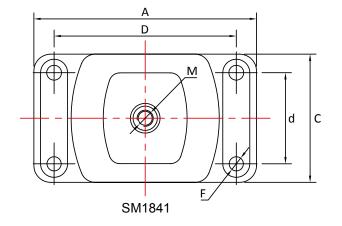

## Applications:

- Marine Propulsion Engines
- Generating Sets
- Vehicle Diesel Engines
- Pumps
- Compressors

| Part No | A   | В   | C   | D   | d   | F  | м   | S | <b>S1</b> |
|---------|-----|-----|-----|-----|-----|----|-----|---|-----------|
| SM1841  | 330 | 111 | 190 | 270 | 135 | 22 | M24 | 7 | 14        |