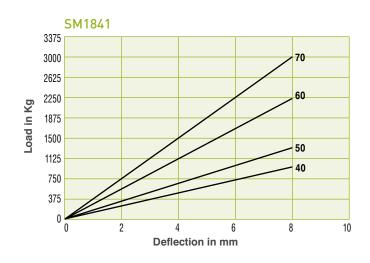

Maximum Loads should be derated for marine propulsion engines. Height adjusters available see page 36

Max compression load in Kg deflection in mm.

This information is for guidance only. Customers are recommended to contact us for further technical information on products and applications. We reserve the right to alter specifications or withdraw products without notice.