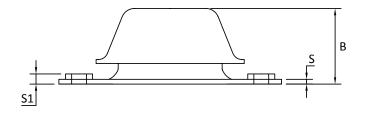

## Applications:

- Marine Propulsion Engines
- Generating Sets
- Vehicle Diesel Engines
- Pumps
- Compressors

| Part No | A   | В   | C   | D   | d   | F  | м   | S | <b>S1</b> |
|---------|-----|-----|-----|-----|-----|----|-----|---|-----------|
| SM1841  | 330 | 111 | 190 | 270 | 135 | 22 | M24 | 7 | 14        |