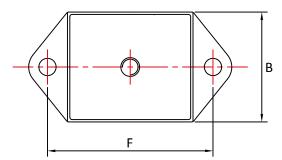

## Applications:

- Diesel engines
- Pumps
- Compressors
- Motors
- General industrial machinery

| Part No | F   | D  | В  | Н  | M   | I  | S   |
|---------|-----|----|----|----|-----|----|-----|
| SL60    | 105 | 80 | 70 | 55 | M12 | 35 | 130 |