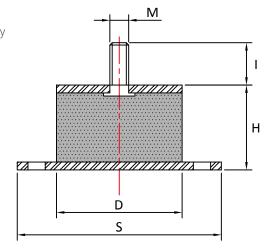

## Applications:

- Diesel engines
- Pumps
- Compressors
- Motors
- General industrial machinery

| Part No | F   | D  | В  | Н  | M   | I  | S   |
|---------|-----|----|----|----|-----|----|-----|
| SL60    | 105 | 80 | 70 | 55 | M12 | 35 | 130 |