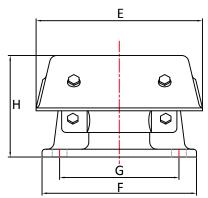

## Applications:

- Diesel Engines
- Generator Sets
- Compressors
- Fans
- Pumps
- Industrial Machinery

| Part No | A   | В   | C  | D   | E   | F   | G   | Н    |
|---------|-----|-----|----|-----|-----|-----|-----|------|
| CFM290  | 132 | 82  | 13 | M16 | 122 | 114 | 90  | 71.5 |
| CFM213  | 204 | 146 | 18 | M16 | 230 | 205 | 165 | 110  |
| CFM346  | 204 | 146 | 18 | M16 | 230 | 205 | 165 | 120  |