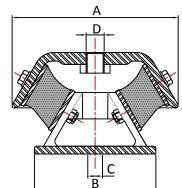

## Applications:

- Diesel Engines
- Generator Sets
- Compressors
- Fans
- Pumps
- Industrial Machinery

| Part No | A   | В   | C  | D   | E   | F   | G   | Н    |
|---------|-----|-----|----|-----|-----|-----|-----|------|
| CFM290  | 132 | 82  | 13 | M16 | 122 | 114 | 90  | 71.5 |
| CFM213  | 204 | 146 | 18 | M16 | 230 | 205 | 165 | 110  |
| CFM346  | 204 | 146 | 18 | M16 | 230 | 205 | 165 | 120  |