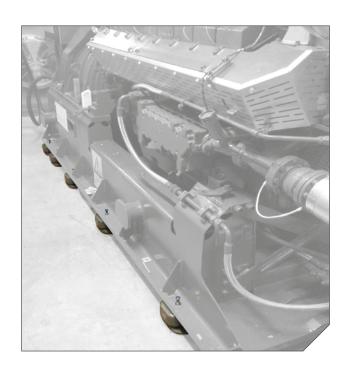

## Applications:

- Diesel Engines
- Generator Sets
- Compressors
- Fans
- Pumps
- Industrial Machinery

| Part No | A   | В   | C  | D   | E   | F   | G   | Н    |
|---------|-----|-----|----|-----|-----|-----|-----|------|
| CFM290  | 132 | 82  | 13 | M16 | 122 | 114 | 90  | 71.5 |
| CFM213  | 204 | 146 | 18 | M16 | 230 | 205 | 165 | 110  |
| CFM346  | 204 | 146 | 18 | M16 | 230 | 205 | 165 | 120  |