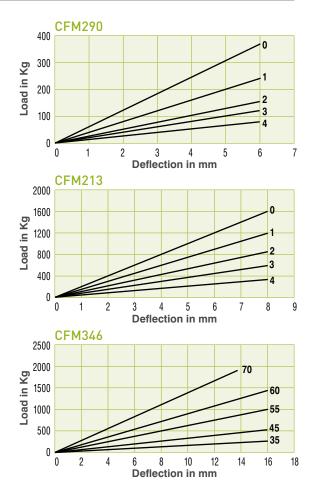

For free standing installations rubber base pads can be supplied.

Max compression load in Kg deflection in mm.

This information is for guidance only. Customers are recommended to contact us for further technical information on products and applications. We reserve the right to alter specifications or withdraw products without notice.