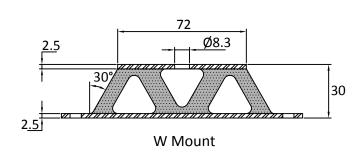

## W & V Mountings

W and V type mountings are ideal for use in both compression and shear.

The profile of the rubber section allow for high levels of deflection to be achieved at low loads.

## Applications:

- Small Generators
- Slow Speed Machines (Fans etc)
- Electronics
- Shock Protection Units

| Part No  | Compression |     | Shear       |    |
|----------|-------------|-----|-------------|----|
|          | Max Load Kg | mm  | Max Load Kg | mm |
| W7230-40 | 40          | 5   | 19          | 10 |
| W7230-55 | 65          | 5   | 30          | 10 |
| W7230-70 | 100         | 5   | 48          | 10 |
| V3630-40 | 17          | 5   | 7.5         | 10 |
| V3630-55 | 30          | 5   | 19          | 10 |
| V3630-70 | 40          | 4.8 | 25          | 10 |