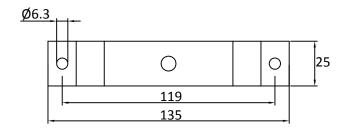

## Applications:

- Small Generators
- Slow Speed Machines (Fans etc)
- Electronics
- Shock Protection Units

| Part No  | Compression |     | Shear       |    |
|----------|-------------|-----|-------------|----|
|          | Max Load Kg | mm  | Max Load Kg | mm |
| W7230-40 | 40          | 5   | 19          | 10 |
| W7230-55 | 65          | 5   | 30          | 10 |
| W7230-70 | 100         | 5   | 48          | 10 |
| V3630-40 | 17          | 5   | 7.5         | 10 |
| V3630-55 | 30          | 5   | 19          | 10 |
| V3630-70 | 40          | 4.8 | 25          | 10 |