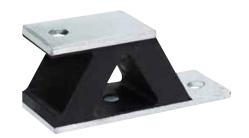

## W & V Mountings

W and V type mountings are ideal for use in both compression and shear.

The profile of the rubber section allow for high levels of deflection to be achieved at low loads.

## Applications:

- Small Generators
- Slow Speed Machines (Fans etc)
- Electronics
- Shock Protection Units

| Part No  | Compression |     | Shear       |    |
|----------|-------------|-----|-------------|----|
|          | Max Load Kg | mm  | Max Load Kg | mm |
| W7230-40 | 40          | 5   | 19          | 10 |
| W7230-55 | 65          | 5   | 30          | 10 |
| W7230-70 | 100         | 5   | 48          | 10 |
| V3630-40 | 17          | 5   | 7.5         | 10 |
| V3630-55 | 30          | 5   | 19          | 10 |
| V3630-70 | 40          | 4.8 | 25          | 10 |