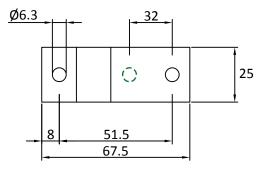

## Applications:

- Small Generators
- Slow Speed Machines (Fans etc)
- Electronics
- Shock Protection Units

| Part No  | Compression |     | Shear       |    |
|----------|-------------|-----|-------------|----|
|          | Max Load Kg | mm  | Max Load Kg | mm |
| W7230-40 | 40          | 5   | 19          | 10 |
| W7230-55 | 65          | 5   | 30          | 10 |
| W7230-70 | 100         | 5   | 48          | 10 |
| V3630-40 | 17          | 5   | 7.5         | 10 |
| V3630-55 | 30          | 5   | 19          | 10 |
| V3630-70 | 40          | 4.8 | 25          | 10 |