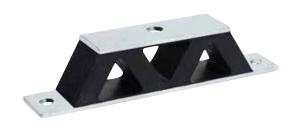

## W & V Mountings

W and V type mountings are ideal for use in both compression and shear.

The profile of the rubber section allow for high levels of deflection to be achieved at low loads.

## Applications:

- Small Generators
- Slow Speed Machines (Fans etc)
- Electronics
- Shock Protection Units

| Part No  | Compression |     | Shear       |    |
|----------|-------------|-----|-------------|----|
|          | Max Load Kg | mm  | Max Load Kg | mm |
| W7230-40 | 40          | 5   | 19          | 10 |
| W7230-55 | 65          | 5   | 30          | 10 |
| W7230-70 | 100         | 5   | 48          | 10 |
| V3630-40 | 17          | 5   | 7.5         | 10 |
| V3630-55 | 30          | 5   | 19          | 10 |
| V3630-70 | 40          | 4.8 | 25          | 10 |