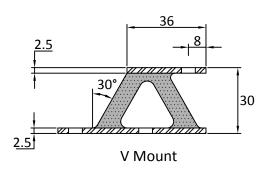

## W & V Mountings

W and V type mountings are ideal for use in both compression and shear.

The profile of the rubber section allow for high levels of deflection to be achieved at low loads.

## Applications:

- Small Generators
- Slow Speed Machines (Fans etc)
- Electronics
- Shock Protection Units

| Part No  | Compression |     | Shear       |    |
|----------|-------------|-----|-------------|----|
|          | Max Load Kg | mm  | Max Load Kg | mm |
| W7230-40 | 40          | 5   | 19          | 10 |
| W7230-55 | 65          | 5   | 30          | 10 |
| W7230-70 | 100         | 5   | 48          | 10 |
| V3630-40 | 17          | 5   | 7.5         | 10 |
| V3630-55 | 30          | 5   | 19          | 10 |
| V3630-70 | 40          | 4.8 | 25          | 10 |