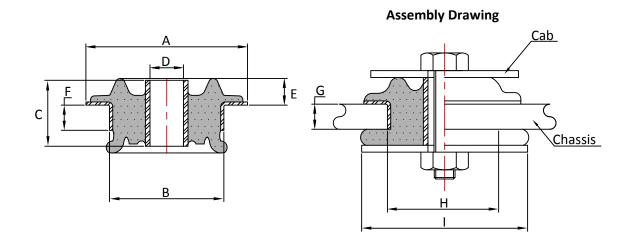

## Applications:

- Construction Equipment
- Off Road Vehicles
- Tractors
- Material Handling

| Part No  | A   | В  | C  | D    | E  | F  | G  | H Min | H Max | I Min | 45 Shore A | 60 Shore A |
|----------|-----|----|----|------|----|----|----|-------|-------|-------|------------|------------|
|          |     |    |    |      |    |    |    |       |       |       | Max Kg     | Max Kg     |
| CB1650/1 | 105 | 75 | 46 | 16.2 | 22 | 17 | 20 | 75.25 | 75.75 | 105   | 300        | 500        |
| CB1650   | 105 | 75 | 46 | 21   | 22 | 17 | 20 | 75.25 | 75.75 | 105   | 300        | 500        |
| CB1814   | 120 | 89 | 47 | 25   | 21 | 23 | 25 | 89.25 | 89.75 | 120   | 428        | 713        |

 $\ensuremath{\mathsf{Max}}$  compression load in Kg deflection in mm.

This information is for guidance only. Customers are recommended to contact us for further technical information on products and applications. We reserve the right to alter specifications or withdraw products without notice.